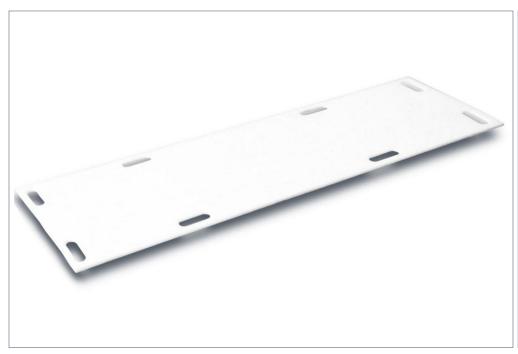

# **Transfer Board**

The T3627 Transfer Board is built from high density polyethylene with 8 hand slots around the perimeter, providing a stable transfer for cadavers from cooler to table. Ideal to be used between multi-level work surfaces such as storage racks and mortuary refrigeration.

## Performance

- (8) hand slots with rounded edges
- Washable