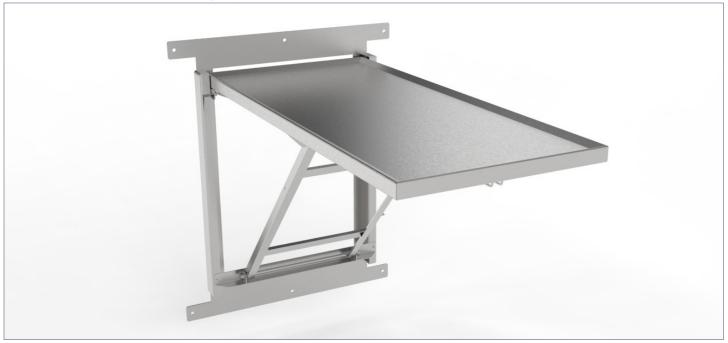

# Fold-Up Wall-Mount Table

Maximize efficiency without sacrificing functionality with the Mopec CD400 Fold-Up Wall-Mounted Table. Designed for compact workspaces, this durable stainless steel table provides a sturdy, easy-to-clean surface for a variety of applications. When not in use, it conveniently folds up against the wall, freeing up valuable space. Ideal for environments with limited space, the CD400 ensures seamless workflow optimization while maintaining Mopec's commitment to quality, safety, and innovation.

#### Construction

 Heliarc-welded seams and joints, ground and polished to match adjoining surfaces

## Performance

- · One-handed operation
- · Compact work area
- · Marine edge for fluid control
- Release handle unlocks table from a folded position to a 90° horizontal position

## **Dimensions**

· 45.1" L x 20" W x 34.5" H